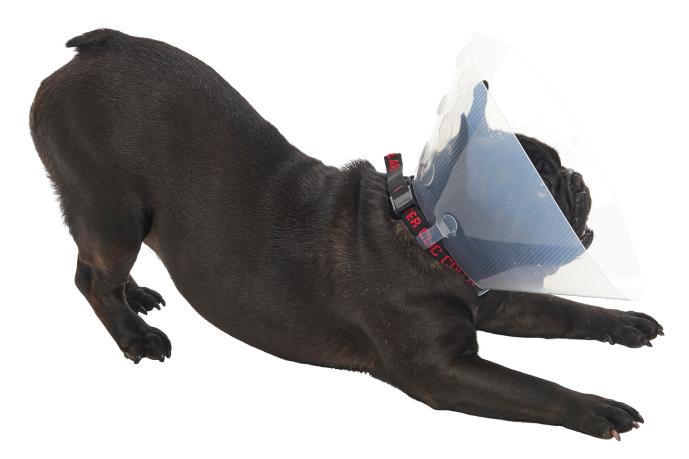

## BUSTER Dog Collar for Brachycephalic Breeds

Our range of BUSTER Collars has been extended with the new BUSTER collar for brachycephalic breeds. Finally, you can get a suitable collar for the brachycephalic dogs without having to adjust and cut the collar.

## Recommended use for BUSTER dog collar for brachycephalic breeds:

- Postoperative care
- Wound care
- Spay/neuter recovery
- Hot spots and other skin ailments
- Skin diseases

The BUSTER dog collar for brachycephalic breeds is transparent and has the quick and simple "Clic" closing system which is well- known from the BUSTER Clic Collars.