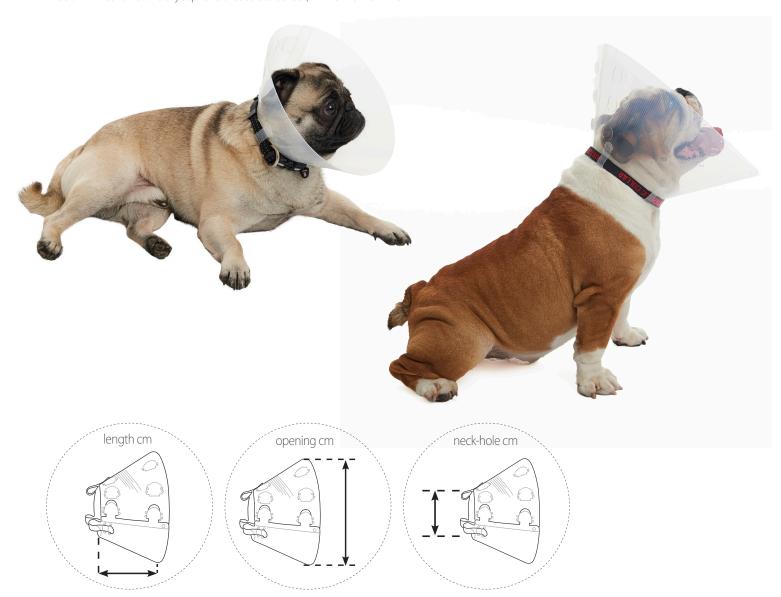

## Recommended use for BUSTER dog collar for brachycephalic breeds:

- Postoperative care
- Wound care
- Spay/neuter recovery
- Hot spots and other skin ailments
- Skin diseases

The BUSTER dog collar for brachycephalic breeds is transparent and has the quick and simple "Clic" closing system which is well- known from the BUSTER Clic Collars.

| Size | Neck-hole cm  | Neck-hole inches | Opening cm | Opening inches | Length cm | Length inches |
|------|---------------|------------------|------------|----------------|-----------|---------------|
| XS   | 8-9 cm        | 3.1 – 3.5"       | 17 - 20 cm | 6.6 - 7.8"     | 10 cm     | 3.9"          |
| S    | 9.5 – 10.5 cm | 3.7 - 4.1"       | 23 - 25 cm | 9.0 - 9.8"     | 12 cm     | 4.7"          |
| М    | 12 – 14 cm    | 4.7 - 5.5"       | 30 - 33 cm | 11.8 - 12.9"   | 16 cm     | 6.2"          |
| L    | 14 – 17 cm    | 5.5 - 6.6"       | 36 - 40 cm | 14.1 - 15.7"   | 20 cm     | 7.8"          |