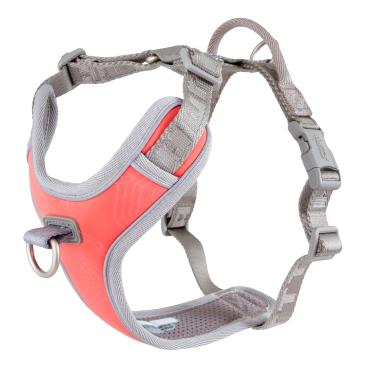

## **Venture No-Pull Harness**

Some dogs need a little extra help learning leash behaviour and that can be challenging for dogs and dog owners. The Venture No-Pull Harness can lend a gentle hand. Built with strain-relief in mind, this thoughtfully designed harness helps to minimise strain when your dog pulls away by gently restricting the force of the pull and redirecting your dog's movement toward the leash.

The top section of the harness also features a rugged loop handle that offers even more control of your dog when needed. Praise and rewards, such as a treat when your dog stops or slows down, can also help with teaching leash behaviour.

The Venture No-Pull Harness is suitable for daily walks and weekend adventures and it's perfect for active and mobile dogs and dog owners. Two snap buckles on the adjustable chest section offer easy on-off wearability. There is also additional adjustability at the neckline to ensure a snug fit across a variety of breeds and sizes. Plus there is a tag for you to write your contact info inside the harness in the event you leave the harness behind on an adventure.

Thanks to its comfort, adjustability and enhanced features, the Hurtta Venture No-Pull Harness has everything dogs and dog owners want and need in a harness – and more.

- Durable and dirt-repellent 100% PES surface fabric
- Waterproof 2mm neoprene padding
- Breathable 100% PES 3D mesh lining
  Bright 3M reflector piping, luminous
- intensity 500cd/(lx.m2)Front metal leash ring
- Durable, 100% nylon quick-snap buckles, adjusters and straps
- Stainless steel metal components
- Harness tensile strength is lab tested to meet or exceed SFS-EN ISO 13934-1 standard (SGS)
- Harness materials are tested to be safe, non-toxic, and compliant with STANDARD 100 by OEKO-TEX<sup>®</sup>.