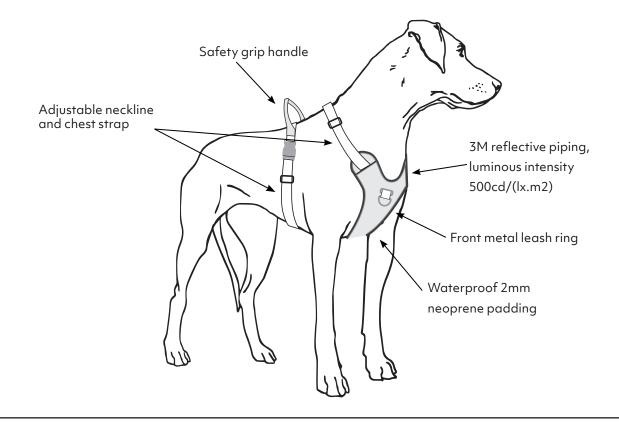

The top section of the harness also features a rugged loop handle that offers even more control of your dog when needed. Praise and rewards, such as a treat when your dog stops or slows down, can also help with teaching leash behaviour.

Thanks to its comfort, adjustability and enhanced features, the Hurtta Venture No-Pull Harness has everything dogs and dog owners want and need in a harness – and more.

- Durable and dirt-repellent 100% PES surface fabric
- Waterproof 2mm neoprene padding
- Breathable 100% PES 3D mesh lining
  Bright 3M reflector piping, luminous
- intensity 500cd/(lx.m2)Front metal leash ring
- Durable, 100% nylon quick-snap buckles, adjusters and straps
- Stainless steel metal components
- Harness tensile strength is lab tested to meet or exceed SFS-EN ISO 13934-1 standard (SGS)
- Harness materials are tested to be safe, non-toxic, and compliant with STANDARD 100 by OEKO-TEX<sup>®</sup>.