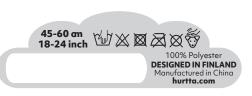

## **Venture No-Pull Harness**

| Size:      | Dog       | Breed recommendation:                                                     |
|------------|-----------|---------------------------------------------------------------------------|
|            | weight:   |                                                                           |
|            | kg/lb     |                                                                           |
| 35-40 cm   | 0-5 kg    | Toy Poodle, Chihuahua, Russian Toy                                        |
| 14-16 inch | 0- 11 lb  |                                                                           |
| 40-45 cm   | 0-8 kg    | Miniature Pinscher, Kaninchen Dachshund, Tibetan Spaniel                  |
| 16-18 inch | 0-17 lb   |                                                                           |
| 45-60 cm   | 5-15 kg   | Jack Russell Terrier, Miniature Poodle, Shetland Sheepdog, Boston Terrier |
| 18-24 inch | 10-30 lb  |                                                                           |
| 60-80 cm   | 10-30 kg  | Lagotto Romagnolo, Standard Schnauzer, Beagle, Nova Scotia Duck           |
| 24-32 inch | 20-65 lb  | Tolling Retriever, Border Collie                                          |
| 80-100 cm  | 30-50 kg  | Labrador Retriever, Golden Retriever, White Swiss Shepherd Dog, Boxer     |
| 32-39 inch | 65-110 lb |                                                                           |